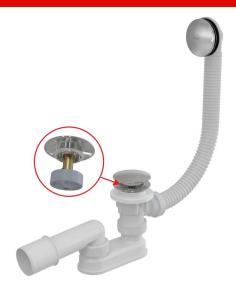

### Application

To drain the water from the bath to the waste For bathtubs with drain outlet Ø52 mm For standard size bathtubs

#### **Features**

- The length of the bathtub trap 57 cm
- Overflow flexi pipe
- Easy clean trap thanks to completely removable waste outlet
- Closing waste by CLICK/CLACK
- Bath waste and overflow system
- Wet odour trap with swivel elbow

## Scope of supply

- Waste outlet wrench 6/4"
- Assembly kit
- Chrome-plated metal grid and overflow cover
- Chrome-plated metal plug
- Chrome-plated brass outlet
- Waste and trap body with overflow
- Profiled seal
- Odour trap of polypropylene, thermally and chemically resistant, longitudinally welded