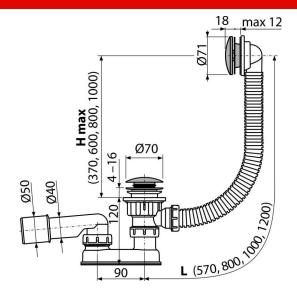

#### **Features**

- The length of the bathtub trap 57 cm
- Overflow flexi pipe
- Easy clean trap thanks to completely removable waste outlet
- Closing waste by CLICK/CLACK
- Bath waste and overflow system
- Wet odour trap with swivel elbow

### Technical specifications

- Resistance of odour trap against the pressure 588 Pa
- Flow rate 48,6 l/min
- Overflow flow rate 42 l/min
- Thermal resistance 95 °C
- Odour trap 50 mm