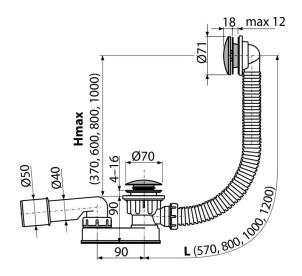

#### Features

- The length of the bathtub trap 80 cm
- Overflow flexi pipe
- Easy clean trap thanks to completely removable waste outlet
- Reduced installation height
- Closing waste by CLICK/CLACK
- Bath waste and overflow system
- Wet odour trap with swivel elbow

#### Scope of supply

- Assembly kit
- Chrome-plated metal grid and overflow cover
- Chrome-plated metal plug
- Chrome-plated brass outlet
- Waste and trap body with overflow
- Profiled sea
- Odour trap of polypropylene, thermally and chemically resistant

### Order number, Logistic information

|            |                     | Weight                     | Dimensions                   | Quantity           |
|------------|---------------------|----------------------------|------------------------------|--------------------|
| Code       | EAN                 | (piece   packing   palett) | (piece   packing)            | (packing   palett) |
| A507CKM-80 | 8595580562588 80 mm | 0,75   11,31   201,0 kg    | 370×100×200   595×435×395 mm | 15   240 pcs       |