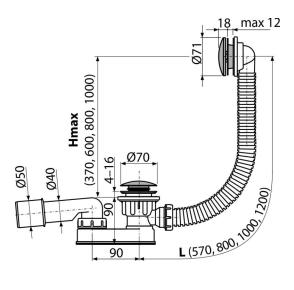

#### Features

- The length of the bathtub trap 120 cm
- Overflow flexi pipe
- Easy clean trap thanks to completely removable waste outlet
- Reduced installation height
- Closing waste by CLICK/CLACK
- Bath waste and overflow system
- Wet odour trap with swivel elbow

## Scope of supply

- Assembly kit
- Chrome-plated metal grid and overflow cover
- Chrome-plated metal plug
- Chrome-plated brass outlet
- Waste and trap body with overflow
- Profiled seal
- Odour trap of polypropylene, thermally and chemically resistant •

### Order number, Logistic information

|             |                      | Weight                     | Dimensions                   | Quantity           |
|-------------|----------------------|----------------------------|------------------------------|--------------------|
| Code        | EAN                  | (piece   packing   palett) | (piece   packing)            | (packing   palett) |
| A507CKM-120 | 8595580562595 120 mm | 0,78   9,38   170,1 kg     | 370×100×200   595×435×395 mm | 12   192 pcs       |