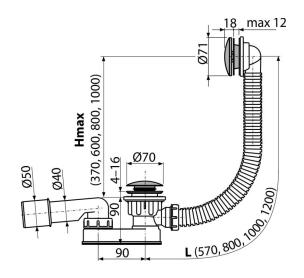

#### Features

- The length of the bathtub trap 100 cm
- Overflow flexi pipe
- Easy clean trap thanks to completely removable waste outlet
- Reduced installation height
- Closing waste by CLICK/CLACK
- Bath waste and overflow system
- Wet odour trap with swivel elbow

### Order number, Logistic information

|             |                      | Weight                     | Dimensions                   | Quantity           |
|-------------|----------------------|----------------------------|------------------------------|--------------------|
| Code        | EAN                  | (piece   packing   palett) | (piece   packing)            | (packing   palett) |
| A507CKM-100 | 8595580562601 100 mm | 0,77   9,30   168,8 kg     | 370×100×200   595×435×395 mm | 12   192 pcs       |

## Technical specifications

- Resistance of odour trap against the pressure 588 Pa
- Flow rate 48,6 l/min
- Overflow flow rate 42 l/min
- Thermal resistance 95 °C

<sup>\*</sup> For more information about warranty visit https://www.alcadrain.com/warranty.