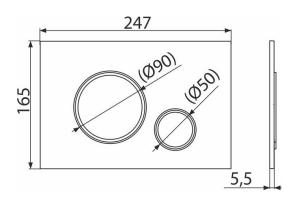

#### **Features**

- Double-acting mechanical flushing
- Compatible for all pre-wall installation systems and cisterns for building into solid walls Alca
- Material: plastic
- Surface finish: white
- The flush plate thanks to its profile stands out only 5.5 mm above the tiles