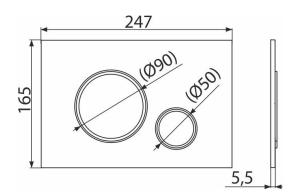

#### **Features**

- Double-acting mechanical flushing
- Compatible for all pre-wall installation systems and cisterns for building into solid walls Alca
- Material: plastic
- Surface finish: chrome-polished
- The flush plate thanks to its profile stands out only 5.5 mm above the tiles