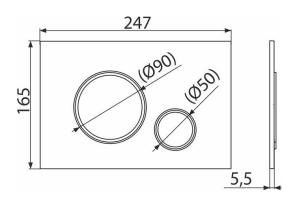

#### **Features**

- Double-acting mechanical flushing
- Compatible for all pre-wall installation systems and cisterns for building into solid walls Alca
- Material: plastic
- Surface finish: chrome-matt
- The flush plate thanks to its profile stands out only 5.5 mm above the tiles