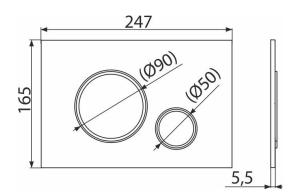

#### **Features**

- Double-acting mechanical flushing
- Compatible for all pre-wall installation systems and cisterns for building into solid walls Alca
- Material: plastic
- Surface finish: gold
- The flush plate thanks to its profile stands out only 5.5 mm above the tiles