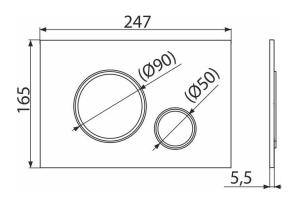

#### Features

- Double-acting mechanical flushing
- Compatible for all pre-wall installation systems and cisterns for building into solid walls Alca
- Material: plastic
- Surface finish: black-matt with antibacterial properties (ensured by the content of silver compounds)
- The flush plate thanks to its profile stands out only 5.5 mm above the tiles