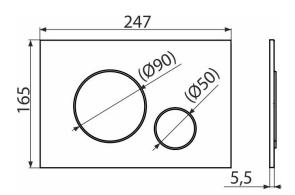

#### Features

- Double-acting mechanical flushing
- Compatible for all pre-wall installation systems and cisterns for building into solid walls Alca
- Material: plastic
- Surface finish: white
- The flush plate thanks to its profile stands out only 5.5 mm above the tiles