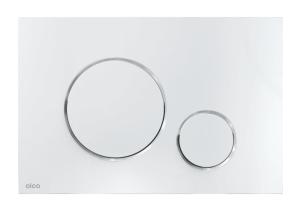

## Flush plate for pre-wall installation systems, chrome-polished

#### **Features**

- Double-acting mechanical flushing
- Compatible for all pre-wall installation systems and cisterns for building into solid walls Alca
- Material: plastic
- Surface finish: chrome-polished
- The flush plate thanks to its profile stands out only 5.5 mm above the tiles