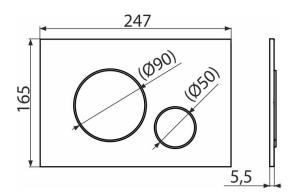

#### **Features**

- Double-acting mechanical flushing
- Compatible for all pre-wall installation systems and cisterns for building into solid walls Alca
- Material: plastic
- Surface finish: chrome-polished
- The flush plate thanks to its profile stands out only 5.5 mm above the tiles