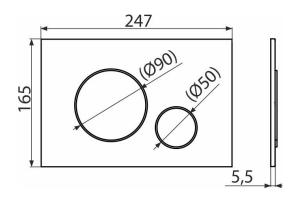

#### Features

- Double-acting mechanical flushing
- Compatible for all pre-wall installation systems and cisterns for building into solid walls Alca
- Material: plastic
- Surface finish: chrome-matt
- The flush plate thanks to its profile stands out only 5.5 mm above the tiles