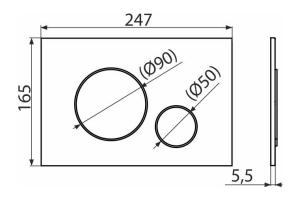

#### Features

- Double-acting mechanical flushing
- Compatible for all pre-wall installation systems and cisterns for building into solid walls Alca
- Material: plastic
- Surface finish: gold
- The flush plate thanks to its profile stands out only 5.5 mm above the tiles

# Order number, Logistic information

|      |               | Weight                     | Dimensions                  | Quantity           |
|------|---------------|----------------------------|-----------------------------|--------------------|
| Code | EAN           | (piece   packing   palett) | (piece   packing)           | (packing   palett) |
| M675 | 8595580562694 | 0,36   8,89   268,9 kg     | 250×170×36   595×395×245 mm | 25   700 pcs       |
|      |               |                            |                             |                    |