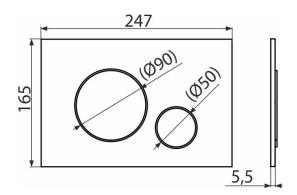

#### Features

- Double-acting mechanical flushing
- Compatible for all pre-wall installation systems and cisterns for building into solid walls Alca
- Material: plastic
- Surface finish: black-matt with antibacterial properties (ensured by the content of silver compounds)
- The flush plate thanks to its profile stands out only 5.5 mm above the tiles

### Order number, Logistic information

|      |               | Weight                     | Dimensions                  | Quantity           |
|------|---------------|----------------------------|-----------------------------|--------------------|
| Code | EAN           | (piece   packing   palett) | (piece   packing)           | (packing   palett) |
| M678 | 8595580562700 | 0,36   8,89   268,9 kg     | 250×170×36   595×395×245 mm | 25   700 pcs       |