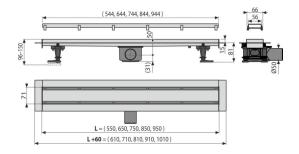

#### Order number, Logistic information

|                   |                    | Weight                     | Dimensions                   | Quantity           |
|-------------------|--------------------|----------------------------|------------------------------|--------------------|
| Code              | EAN                | (piece   packing   palett) | (piece   packing)            | (packing   palett) |
| APZ13-DOUBLE9-750 | 8595580562724 9 mm | 3,21   64,23   212,7 kg    | 870×157×105   880×780×410 mm | 20   60 pcs        |
| Warranty          | Norms              |                            |                              |                    |
| 2/25 years *      | EN 1253            |                            |                              |                    |

## Technical specifications

Total installation height 96-150 mm

Minimum thickness of concrete 81 mm

Resistance of odour trap against the pressure 380 Pa

Waste pipe diameter 50 mm

Flow rate 50 l/min

Load class K3 300 kg

Odour trap 30 mm