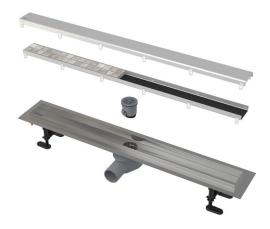

# **Shower drain**

#### Features

- Design is determined by double-sided grid DOUBLE from one side it is a full grid . made of stainless steel and the other side has an option for embedding tiles or waterproof wood to the thickness of 12 mm
- Shower drain material: stainless steel 1.5 mm, AISI 304, DIN 1.4301
- Shower drain made from one piece of stainless steel sheet
- Linear drain from stainless steel (hardened by pickling, passivation and electrochemical polishing)
- Self-adhesive tape for quality waterproofing
- Gradient of inner part of the shower drain body
- Installation height 81 mm
- The shower drain body is protected by the polystyrene insert
- Adjustable height
- 25 years guarantee

## Scope of supply

- Dismantling hook .
- Fixation set for attaching adjustable legs: screw  $4.2 \times 38 4$  pcs, anchor 4 pcs Comb for applying glue into the grid frame
- Combined odour trap SMART
- Adjustable feet 2 pcs
- Two-sided grid DOUBLE (full grid or grid for embedding tiles)
- Protective foil covering for the drain edges and odour trap
- Protective film for trap inlet
- Self-adhesive waterproofing tape
- Trap for shower drain APZ-S9
- Linear shower drain