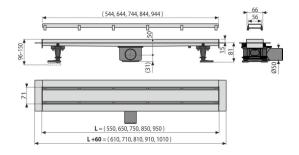

#### Order number, Logistic information

|                   |                    | Weight                     | Dimensions                     | Quantity           |
|-------------------|--------------------|----------------------------|--------------------------------|--------------------|
| Code              | EAN                | (piece   packing   palett) | (piece   packing)              | (packing   palett) |
| APZ13-DOUBLE9-950 | 8595580562748 9 mm | 3,90   77,95   253,9 kg    | 1057×147×100   1080×780×410 mm | 20   60 pcs        |
| Warranty          | Norms              |                            |                                |                    |
| 2/25 years *      | EN 1253            |                            |                                |                    |

### Technical specifications

Total installation height 96-150 mm

Minimum thickness of concrete 81 mm

- Resistance of odour trap against the pressure 380 Pa
- Waste pipe diameter 50 mm

Flow rate 50 l/min

- Load class K3 300 kg
- Odour trap 30 mm