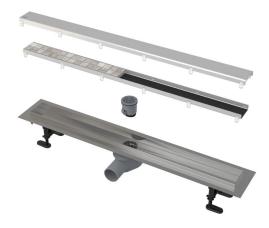

#### Features

- Design is determined by double-sided grid DOUBLE from one side it is a full grid . made of stainless steel and the other side has an option for embedding tiles or waterproof wood to the thickness of 12 mm
- Shower drain material: stainless steel 1.5 mm, AISI 304, DIN 1.4301
- Shower drain made from one piece of stainless steel sheet
- Linear drain from stainless steel (hardened by pickling, passivation and electrochemical polishing)
- Self-adhesive tape for quality waterproofing
- Gradient of inner part of the shower drain body
- Installation height 81 mm
- The shower drain body is protected by the polystyrene insert
- Adjustable height
- 25 years guarantee

## Scope of supply

- Dismantling hook .
- Fixation set for attaching adjustable legs: screw  $4.2 \times 38 4$  pcs, anchor 4 pcs Comb for applying glue into the grid frame
- Combined odour trap SMART
- Adjustable feet 2 pcs
- Two-sided grid DOUBLE (full grid or grid for embedding tiles)
- Protective foil covering for the drain edges and odour trap
- Protective film for trap inlet
- Self-adhesive waterproofing tape
- Trap for shower drain APZ-S9
- Linear shower drain