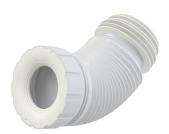

# **A97L** WC flexi connector

### Application

To connect the WC bowl to the drain pipe

## Scope of supply

Flexi pipe with seal