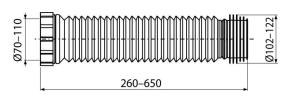

#### **Features**

- Material: polypropylene
- Adjustable length of 260–650 mm
- Connection diameter 70/110×102/122 mm
- Sealing is integral part of connector
- Long-lasting tightness of the joint thanks to modern technology rotary welding of the throat