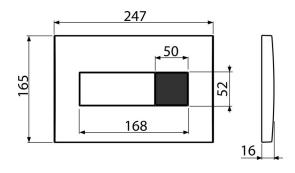

## Order number, Logistic information

|            |               | Weight                     | Dimensions                   | Quantity           |
|------------|---------------|----------------------------|------------------------------|--------------------|
| Code       | EAN           | (piece   packing   palett) | (piece   packing)            | (packing   palett) |
| M370S-SLIM | 8595580563417 | 1,93   15,41   266,6 kg    | 580×185×100   590×390×430 mm | 8   128 pcs        |