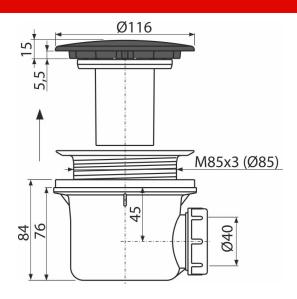

#### **Features**

- Color: black-matt
- Material: polypropylene, thermally and chemically resistant, longitudinally welded
- Waste can be connected using elbow A52
- Fully cleanable up to the waste pipe
- Building height 84 mm

## Technical specifications

- Flow rate 43 l/min
- Thermal resistance 95 °C
- Odour trap 50 mm