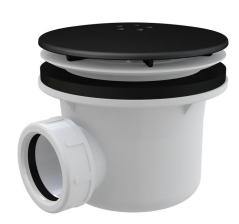

# **A49BLACK**

Shower waste and trap, black-matt

#### **Features**

- Color: black-matt
- Material: polypropylene, thermally and chemically resistant, longitudinally welded
- Waste can be connected using elbow A52
- Fully cleanable up to the waste pipe
- Building height 84 mm

# Scope of supply

- Metal waste and trap cover with black-matt finish
- Assembly kit
- Waste and trap body