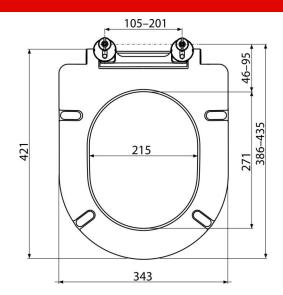

### Scope of supply

Hinges P157

WC seat

Order number, Logistic information

| Code  | EAN           | Weight<br>(piece   packing   palett) | Dimensions<br>(piece   packing) | Quantity<br>(packing   palett) |
|-------|---------------|--------------------------------------|---------------------------------|--------------------------------|
| A678S | 8595580563974 | 1,40   7,02   188,6 kg               | 58×445×360  mm                  | 5   120 pcs                    |