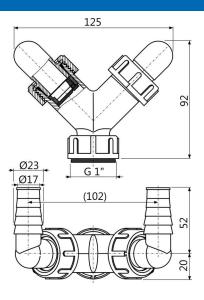

# C148Z

# Double connector G1"/17-23 with return valves





#### Application

For the connection of up to two appliances For washing machines and other traps Connects various appliances to the waste pipe

#### **Features**

- Two connectors for various electrical appliances washing machines, dishwashers, etc.
- Nut G1" for connecting to trap
- The barrier directs the flow of water, reducing the risk of back flow into the second
- The red plug is used for blinding the connector if it is not used.
- Return valve prevents the backflow of water, this solution is suitable for systems that lack their own return valves

## Scope of supply

- Connector 17–23 mm 2 pcs
- Connector body
- Seal
- Connector seals 2 pcs
- Stoppers 2 pcs
- Return valve 2 pcs

### Order number, Logistic information

|       |               | weight                     | Dimensio