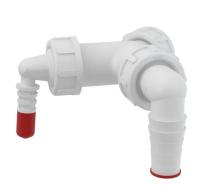

#### Application

For the connection of up to two appliances For washing machines and other traps Connects various appliances to the waste pipe

#### **Features**

- Two connectors for various electrical appliances washing machines, dishwashers, dryers, boilers, air conditioning, heat recovery, etc.
- Material: polypropylene
- Nut G1" for connecting to trap
- The barrier directs the flow of water, reducing the risk of back flow into the second connector
- The red plug is used for blinding the connector if it is not used.
- Return valve prevents the backflow of water, this solution is suitable for systems that lack their own return valves

#### Scope of supply

- Elbow 17–23 mm 1 pc, Elbow 8–16 mm 1 pc
- Connector body
- Seal
- Connector seals 2 pcs
- Plug 1 pc
- Return valve 2 pcs