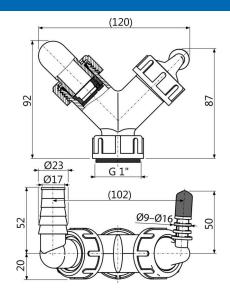

#### Order number, Logistic information

| Code  | EAN           | Weight<br>(piece   packing   palett) | Dimensions<br>(piece   packing) | Quantity<br>(packing   palett) |
|-------|---------------|--------------------------------------|---------------------------------|--------------------------------|
| C149Z | 8595580564599 | 0,10   5,07   142,0 kg               | 120×72×92   590×390×240 mm      | 70   1960 pcs                  |

# Technical specifications ■ Hose connector 8-16 mm

- Hose connector 17-23 mm
- Thread for connection to the trap 1 "