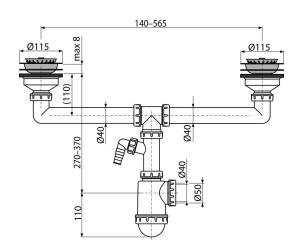

# Double sink wastes and trap with stainless steel grids DN115 and connector

#### **Features**

- Material: polypropylene
- With connector for washing machine or dishwasher
- Screen on the waste serves as a plug
- Waste outlet ready for connection to drain pipe Ø50 mm or Ø40 mm

# Technical specifications

- Hose connector 17-23 mm
- Flow through two outlets 83,4 l/min
- Flow through one outlet 49,8 l/min
- Thermal resistance 95 °C
- Odour trap 50 mm