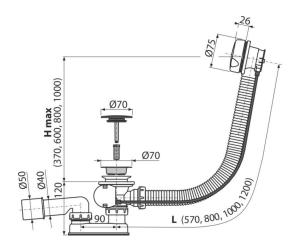

#### Features

- The length of the bathtub trap 57 cm
- Overflow flexi pipe
- Closing waste by pop-up mechanism
- Bath waste and overflow system
- Wet odour trap with swivel elbow

## Technical specifications

- Resistance of odour trap against the pressure 588 Pa
- Flow rate 51,6 l/min
- Overflow flow rate 42 l/min
- Thermal resistance 95 °C
- Odour trap 50 mm

1