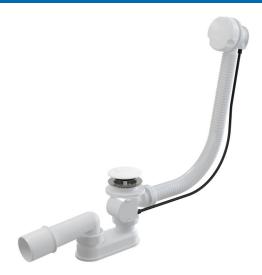

## Bath pop-up waste and trap, white

### Application

To drain the water from the bath to the waste For bathtubs with drain outlet Ø52 mm For standard size bathtubs

#### Features

- The length of the bathtub trap 57 cm
- Overflow flexi pipe
- Closing waste by pop-up mechanism
- Bath waste and overflow system
- Wet odour trap with swivel elbow

## Scope of supply

- White plastic control knob
- White plastic plug
- Assembly kit
- Chrome-plated stainless steel outlet grid
- Waste and trap body with overflow
- Profiled seal

2/3 years

 Odour trap of polypropylene, thermally and chemically resistant, longitudinally welded