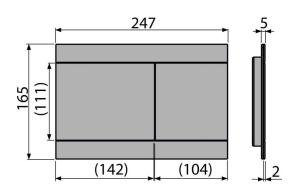

## Order number, Logistic information

|           |               | Weight                     | Dimensions                 | Quantity           |
|-----------|---------------|----------------------------|----------------------------|--------------------|
| Code      | EAN           | (piece   packing   palett) | (piece   packing)          | (packing   palett) |
| FUN-BRASS | 8595580565411 | 1,49   14,92   437,7 kg    | 255×85×175   255×85×175 mm | 10   280 pcs       |