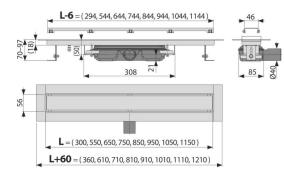

#### Order number, Logistic information

|             |                       | Weight                     | Dimensions        | Quantity           |
|-------------|-----------------------|----------------------------|-------------------|--------------------|
| Code        | EAN                   | (piece   packing   palett) | (piece   packing) | (packing   palett) |
| APZ115-1050 | 8595580565428 1050 mm | 6,19   49,53   168,6 kg    | 1120×205×160   mm | 8   24 pcs         |
| Warranty    |                       |                            |                   |                    |

2/25 years \*

Technical specifications

Total installation height 70-97 mm

Minimum thickness of concrete 70 mm

- Resistance of odour trap against the pressure 575 Pa
- Waste pipe diameter 40 mm
- Flow rate 35 l/min
- Load class K3 300 kg
- . Odour trap 28 mm