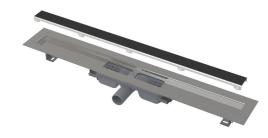

## APZ115-1050 Marble Low

Shower drain without edge with grid for embedding tiles

#### Application

For wheelchair access

- For sites with limited floor height
- For drainage of floor-level showers
- For installation into open spaces or near the wall of the shower area For use of various types of floor coverings
- For indoor use

#### Features

- Elegant design thanks to the grid for embedding tiles without a stainless steel frame
- The collar and trap are protected by foil, and the channel itself by a polystyrene insert
- Trap material: polypropylene
- Material of shower drain: stainless steel 2 mm, AISI 304, DIN 1.4301, EN1253-1
- Mechanically cleanable trap up to the waste pipe
- Linear drain from stainless steel (hardened by pickling, passivation and electrochemical polishing)
- Self-adhesive tape for quality waterproofing
- Trap firmly connected to the drain 100% waterproofing Installation height from 70 mm
- Adjustable height
- The high flow rate is achieved due to the double compartment trap system
- 25 years guarantee