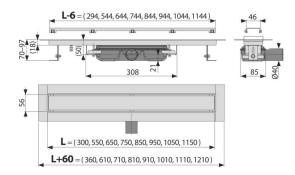

## Order number, Logistic information

| order namber, 20gistic morniation |                      |                            |                              |                    |
|-----------------------------------|----------------------|----------------------------|------------------------------|--------------------|
|                                   |                      | Weight                     | Dimensions                   | Quantity           |
| Code                              | EAN                  | (piece   packing   palett) | (piece   packing)            | (packing   palett) |
| AP7115-300                        | 8595580565442 300 mm | 2.48   22.33   377.2 kg    | 385×185×160   590×430×390 mm | 9   144 ncs        |

## **Technical specifications**

- Total installation height 70-97 mm
- Minimum thickness of concrete 70 mm
- Resistance of odour trap against the pressure 575 Pa
- Waste pipe diameter 40 mm
- Flow rate 35 l/min
- Load class K3 300 kg
- Odour trap 28 mm