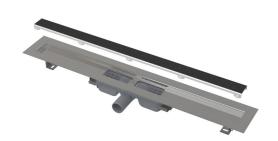

# APZ115-650 Marble Low

## Shower drain without edge with grid for embedding tiles

#### Features

- Elegant design thanks to the grid for embedding tiles without a stainless steel frame
- The collar and trap are protected by foil, and the channel itself by a polystyrene insert
- Trap material: polypropylene
- Shower drain material: stainless steel 2 mm, AISI 304, DIN 1.4301
- Mechanically cleanable trap up to the waste pipe
- Linear drain from stainless steel (hardened by pickling, passivation and electrochemical polishing)
- Self-adhesive tape for quality waterproofing
- Trap firmly connected to the drain 100% waterproofing
- Installation height from 70 mm
- Adjustable height
- The high flow rate is achieved due to the double compartment trap system
- 25 years guarantee

## Scope of supply

- Dismantling hook
- Fixation set: screws Ø6×50 2 pcs, dowels Ø10 2 pcs
- Installation trough cover polystyrene
- Protective foil covering for the drain edges and odour trap
- Protective film for trap inlet
- Grid for gluing various types of floor coverings
- Template for cutting tiles on the grid
- Self-adhesive waterproofing tape
- The shower drain is assembled with the odour trap