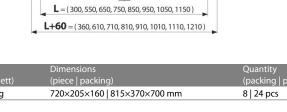

## Order number, Logistic information

| Order Hamber, Logistic Information |                      |                            |                              |                    |
|------------------------------------|----------------------|----------------------------|------------------------------|--------------------|
|                                    |                      | Weight                     | Dimensions                   | Quantity           |
| Code                               | EAN                  | (piece   packing   palett) | (piece   packing)            | (packing   palett) |
| APZ115-650                         | 8595580565466 650 mm | 4.60   36.81   130.4 kg    | 720×205×160   815×370×700 mm | 8   24 pcs         |