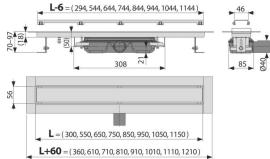

## **Technical specifications**

- Total installation height 70-97 mm
- Minimum thickness of concrete 70 mm
- Resistance of odour trap against the pressure 575 Pa
- Waste pipe diameter 40 mm
- Flow rate 35 l/min
- Load class K3 300 kg
- Odour trap 28 mm

## Order number, Logistic information

| Order Hamber, Logistic Information |                      |                            |                              |                    |
|------------------------------------|----------------------|----------------------------|------------------------------|--------------------|
|                                    |                      | Weight                     | Dimensions                   | Quantity           |
| Code                               | EAN                  | (piece   packing   palett) | (piece   packing)            | (packing   palett) |
| APZ115-650                         | 8595580565466 650 mm | 4.60   36.81   130.4 kg    | 720×205×160   815×370×700 mm | 8   24 pcs         |