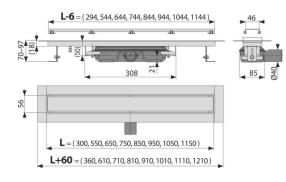

2/25 years \*

Technical specifications

Total installation height 70-97 mm

Minimum thickness of concrete 70 mm

- Resistance of odour trap against the pressure 575 Pa
- Waste pipe diameter 40 mm
- Flow rate 35 l/min

Load class K3 300 kg

. Odour trap 28 mm