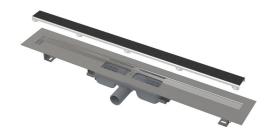

## APZ115-750 Marble Low

Shower drain without edge with grid for embedding tiles

#### Application

For wheelchair access

- For drainage of floor-level showers
- For installation into open spaces or near the wall of the shower area For indoor use

#### Features

- Elegant design thanks to the insertion of a full grid without a stainless steel frame The collar and trap are protected by foil, and the channel itself by a polystyrene insert
- Trap material: polypropylene
- Shower drain material: stainless steel 2 mm, AISI 304, DIN 1.4301
- Mechanically cleanable trap up to the waste pipe
- Linear drain from stainless steel (hardened by pickling, passivation and electrochemical polishing)
- Self-adhesive tape for quality waterproofing
- Trap firmly connected to the drain 100% waterproofing
- Installation height from 70 mm
- Adjustable height
- The high flow rate is achieved due to the double compartment trap system