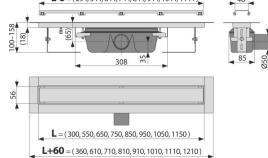

### **Technical specifications**

- Total installation height 100-158 mm
- Minimum thickness of concrete 100 mm
- Resistance of odour trap against the pressure 982 Pa
- Waste pipe diameter 50 mm
- Flow rate 60-68,8 I/min
- Load class K3 300 kg
- Odour trap 50 mm