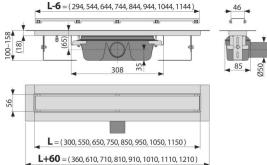

### **Technical specifications**

- Total installation height 100-158 mm
- Minimum thickness of concrete 100 mm
- Resistance of odour trap against the pressure 982 Pa
- Waste pipe diameter 50 mm
- Flow rate 60-68,8 I/min
- Load class K3 300 kg
- Odour trap 50 mm