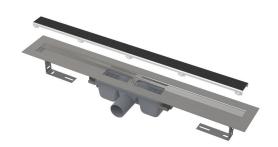

# APZ15-1050 Marble

## Shower drain without edge with grid for embedding tiles

#### **Features**

- Elegant design thanks to the grid for embedding tiles without a stainless steel frame
- The collar and trap are protected by foil, and the channel itself by a polystyrene insert
- Trap material: polypropylene
- Shower drain material: stainless steel 2 mm, AISI 304, DIN 1.4301
- Mechanically cleanable trap up to the waste pipe
- Possibility to buy a combined odour trap
- Linear drain from stainless steel (hardened by pickling, passivation and electrochemical polishing)
- Self-adhesive tape for quality waterproofing
- Trap firmly connected to the drain 100% waterproofing
- Installation height from 100 mm
- Adjustable height
- The high flow rate is achieved due to the double compartment trap system
- 25 years guarantee