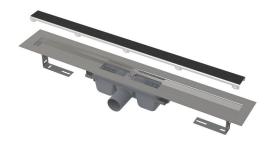

# Shower drain without edge with grid for embedding tiles

### Features

- Elegant design thanks to the grid for embedding tiles without a stainless steel frame
- The collar and trap are protected by foil, and the channel itself by a polystyrene
- insert Trap material: polypropylene
- Shower drain material: stainless steel 2 mm, AISI 304, DIN 1.4301
- Mechanically cleanable trap up to the waste pipe
- Possibility to buy a combined odour trap
- Linear drain from stainless steel (hardened by pickling, passivation and electrochemical polishing)
- Self-adhesive tape for quality waterproofing
- Trap firmly connected to the drain 100% waterproofing Installation height from 100 mm
- Adjustable height
- The high flow rate is achieved due to the double compartment trap system
- 25 years guarantee