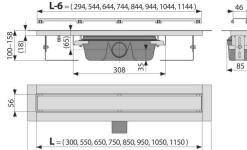

**L+60** = (360, 610, 710, 810, 910, 1010, 1110, 1210)

**Technical specifications** 

Total installation height 100-158 mm 

- Minimum thickness of concrete 100 mm
- Resistance of odour trap against the pressure 982 Pa

Waste pipe diameter 50 mm

- Flow rate 60-68,8 l/min
- Load class K3 300 kg
- Odour trap 50 mm