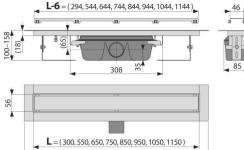

**L+60** = (360, 610, 710, 810, 910, 1010, 1110, 1210)

Technical specifications

Total installation height 100-158 mm

- Minimum thickness of concrete 100 mm
- Resistance of odour trap against the pressure 982 Pa

Waste pipe diameter 50 mm

Flow rate 60-68,8 l/min

- Load class K3 300 kg
- Odour trap 50 mm