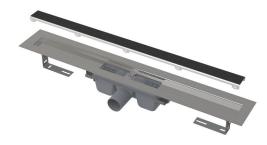

# alca

## APZ15-950 Marble

### Shower drain without edge with grid for embedding tiles

#### Application

- For wheelchair access
- For drainage of floor-level showers
- For installation into open spaces or near the wall of the shower area
- For use of various types of floor coverings For indoor use

#### Features

- Elegant design thanks to the grid for embedding tiles without a stainless steel frame
- The collar and trap are protected by foil, and the channel itself by a polystyrene
- insert Trap material: polypropylene
- Shower drain material: stainless steel 2 mm, AISI 304, DIN 1.4301
- Mechanically cleanable trap up to the waste pipe
- Possibility to buy a combined odour trap
- Linear drain from stainless steel (hardened by pickling, passivation and electrochemical polishing)
- Self-adhesive tape for quality waterproofing
- Trap firmly connected to the drain 100% waterproofing
- Installation height from 100 mm
- Adjustable height
- The high flow rate is achieved due to the double compartment trap system
- 25 years guarantee

#### Scope of supply

- Dismantling hook
- Fixation set: screws Ø6×50 2 pcs, dowels Ø10 2 pcs
- Installation trough cover polystyrene
- Protective foil covering for the drain edges and odour trap
- Protective film for trap inlet
- Grid for gluing various types of floor coverings
- Template for cutting tiles on the grid
- Self-adhesive waterproofing tape
- The shower drain is assembled with the odour trap