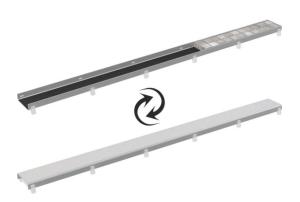

# **DOUBLE-750M** Two-sided grid DOUBLE

#### Features

- Inner side of the grid is covered with a special rough surface to ensure a safe bonding with the embedded tiles
- Material: stainless steel AISI 304, DIN 1.4301
- Double-sided stainless steel grid DOUBLE with solid grid or to insert tiles

# Scope of supply

- Dismantling hook
- Comb for applying glue into the grid frame
- Stainless steel grid DOUBLE