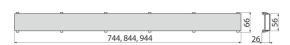

### Order number, Logistic information

| Code        | EAN                  | Weight<br>(piece   packing   palett) | Dimensions<br>(piece   packing) | Quantity<br>(packing   palett) |
|-------------|----------------------|--------------------------------------|---------------------------------|--------------------------------|
| DOUBLE-850M | 8595580565701 850 mm | 0,98   0,98   - kg                   | 855×74×34   - mm                | 1   - pc                       |