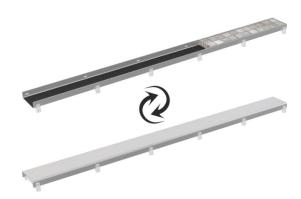

# **DOUBLE-850M**

**Two-sided grid DOUBLE** 

## Application

For ALCA shower drains: APZ13, APZ23

For embedding tiles or waterproof wood to the thickness of 12mm

- Inner side of the grid is covered with a special rough surface to ensure a safe bonding with the embedded tiles  $% \left( t\right) =\left( t\right) \left( t\right)$
- Material: stainless steel AISI 304, DIN 1.4301
- Double-sided stainless steel grid DOUBLE with solid grid or to insert tiles

#### Scope of supply

- Dismantling hook
- Comb for applying glue into the grid frame
- Stainless steel grid DOUBLE