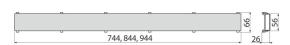

### Order number, Logistic information

| Code        | EAN                  | Weight<br>(piece   packing   palett) | Dimensions<br>(piece   packing) | Quantity<br>(packing   palett) |
|-------------|----------------------|--------------------------------------|---------------------------------|--------------------------------|
| DOUBLE-950M | 8595580565718 950 mm | 1,08   1,08   - kg                   | 955×74×34   - mm                | 1   - pc                       |