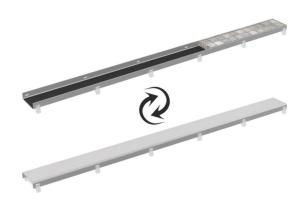

# **DOUBLE-950M**

**Two-sided grid DOUBLE** 

## Application

For ALCA shower drains: APZ13, APZ23

For embedding tiles or waterproof wood to the thickness of 12mm

- Inner side of the grid is covered with a special rough surface to ensure a safe bonding with the embedded tiles  $% \left( t\right) =\left( t\right) \left( t\right)$
- Material: stainless steel AISI 304, DIN 1.4301
- Double-sided stainless steel grid DOUBLE with solid grid or to insert tiles

#### Scope of supply

- Dismantling hook
- Comb for applying glue into the grid frame
- Stainless steel grid DOUBLE