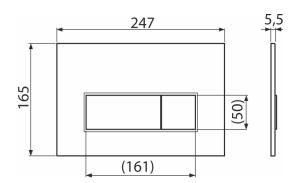

#### Features

- Double-acting mechanical flushing
- Compatible for all pre-wall installation systems and cisterns for building into solid walls Alca
- Material: plastic
- Surface finish: white-matt with antibacterial properties (ensured by the content of silver compounds)
- The flush plate thanks to its profile stands out only 5.5 mm above the tiles