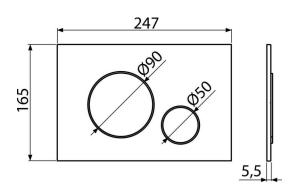

#### Features

- Double-acting mechanical flushing
- Compatible for all pre-wall installation systems and cisterns for building into solid walls Alca
- Material: plastic
- Surface finish: white-matt with antibacterial properties (ensured by the content of silver compounds)
- The flush plate thanks to its profile stands out only 5.5 mm above the tiles
- Scope of supply
- Template for correct flush plate setup
- Flushing mechanism screws 2 pcs
- Flush plate
- Fixing frame of the flush plate
- Threaded frame clamp 2 pcs

## Order number, Logistic information

|      |               | Weight                     | Dimensions                  | Quantity           |
|------|---------------|----------------------------|-----------------------------|--------------------|
| Code | EAN           | (piece   packing   palett) | (piece   packing)           | (packing   palett) |
| M676 | 8595580566319 | 0,36   9,07   274,0 kg     | 250×170×36   595×395×245 mm | 25   700 pcs       |