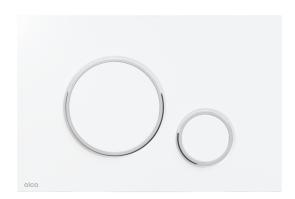

# **M776**

## Flush plate for pre-wall installation systems, white-matt/chrome-polished

### **Features**

- Double-acting mechanical flushing
- Compatible for all pre-wall installation systems and cisterns for building into solid walls Alca
- Material: plastic
- Surface finish: white-matt with antibacterial properties (ensured by the content of silver compounds)
- The flush plate thanks to its profile stands out only 5.5 mm above the tiles