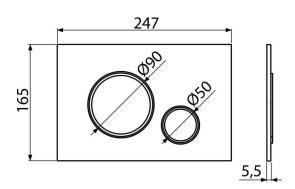

### **Features**

- Double-acting mechanical flushing
- Compatible for all pre-wall installation systems and cisterns for building into solid walls Alca
- Material: plastic
- Surface finish: white-matt with antibacterial properties (ensured by the content of silver compounds)
- The flush plate thanks to its profile stands out only 5.5 mm above the tiles

### Order number, Logistic information

|      |               | Weight                     | Dimensions                  | Quantity           |
|------|---------------|----------------------------|-----------------------------|--------------------|
| Code | EAN           | (piece   packing   palett) | (piece   packing)           | (packing   palett) |
| M776 | 8595580566326 | 0,36   9,08   274,2 kg     | 250×170×36   595×395×245 mm | 25   700 pcs       |