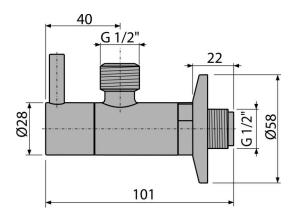

Warranty 2/3 years \*

Technical specifications
Hose connector G 1/2 "
Thread G 1/2 "