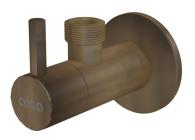

## **ARV003-ANTIC**

Angle valve with a filter 1/2"×1/2", bronze-antic

#### Features

Design compatible with wash-basin trap A400, bronze-antic

- Round design
- Material: metal with bronze-antic finish
- Includes dirt filter