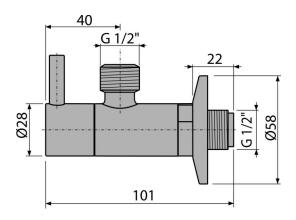

Warranty 2/3 years \*

Technical specifications
Hose connector G 1/2 "

Thread G 1/2 "