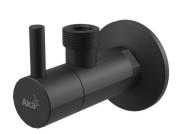

# **ARV003-BLACK**

Angle valve with a filter 1/2"×1/2", black-matt

#### Features

- Color: black-matt
- Design is compatible with wash-basin trap A400-BLACK
- Round design
- Material: metal with black-matt finish
- Includes dirt filter