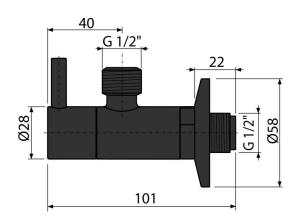

# **ARV003-BLACK**

Angle valve with a filter 1/2"×1/2", black-matt





#### Application

For installation on plaster

For the connection of deck mounted faucet

#### Features

- Color: black-matt
- Design is compatible with wash-basin trap A400-BLACK
- Round design
- Material: metal with black-matt finish
- Includes dirt filter

# Scope of supply

Metal rosette Valve

Order number, Logistic information

| Code         | EAN           | Weight<br>(piece   packing   palett) | Dimensions<br>(piece   packing) | Quantity<br>(packing   palett) |
|--------------|---------------|--------------------------------------|---------------------------------|--------------------------------|
| ARV003-BLACK | 8595580566456 | 0,21   12,48   369,4 kg              | 150×45×65   390×240×300 mm      | 60   1680 pcs                  |

## Warranty

2/3 years \*

### Technical spe