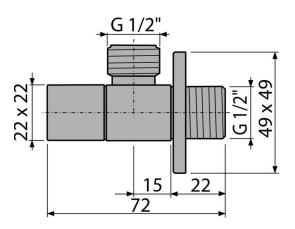

# ARV004

Angle valve 1/2"×1/2", square

Warranty 2/3 years \*

- Technical specifications
   Hose connector G 1/2 "
   Thread G 1/2 "