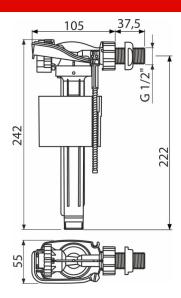

### Features

- Low sensitivity to the changing pressure in the water main
- Material: POM
- Adjustable water level
- Plastic thread length 38 mm
- Smooth closing without any shocks
- Built-in filter to trap dirt

# Technical specifications

- Acoustic group I <20 dB</p>
- Recommended operating pressure 0,5-0,8 MPa
- Working range 0,05-1,6 MPa
- Thread diameter 1/2 "