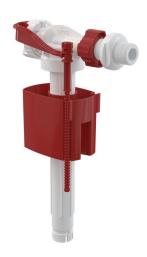

### Application

For installation on the side of the cistern

For replacement

Universal valve for ceramic WC cisterns

### Features

- Low sensitivity to the changing pressure in the water main
- Material: POM
- Adjustable water level
- Plastic thread length 38 mm
- Smooth closing without any shocks
- Built-in filter to trap dirt

- Scope of supply
  Nut 1/2" white
- Strainer for dirt