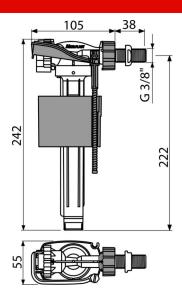

### Features

- Low sensitivity to the changing pressure in the water main
- Material: POM
- Adjustable water level
- Plastic thread length 38 mm
- Smooth closing without any shocks
- Built-in filter to trap dirt

## Technical specifications

- Acoustic group I <20 dB</p>
- Recommended operating pressure 0,5-0,8 MPa
- Working range 0,05-1,6 MPa
- Thread diameter 3/8 "

<sup>\*</sup> For more information about warranty visit https://www.alcadrain.com/warranty. © 2024 Alcadrain s.r.o | Changes in dimensions and design reserved. | www.alcadrain.com