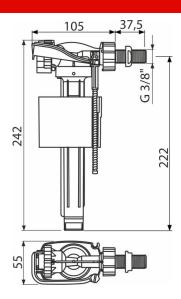

### Features

- Metal thread length 38 mm
- Low sensitivity to the changing pressure in the water main
- Material: POM
- Adjustable water level
- Smooth closing without any shocks
- Built-in filter to trap dirt

## Technical specifications

- Acoustic group I <20 dB</p>
- Recommended operating pressure 0,5-0,8 MPa
- Working range 0,05-1,6 MPa
- Thread diameter 3/8 "