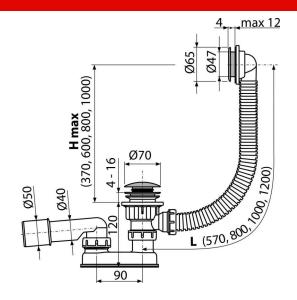

#### Features

- The length of the bathtub trap 57 cm
- Overflow flexi pipe
- Easy clean trap thanks to completely removable waste outlet
- Closing waste by CLICK/CLACK
- Bath waste and overflow system
- Wet odour trap with swivel elbow

# 2/3 years \*

- **Technical specifications** Resistance of odour trap against the pressure 588 Pa
- Flow rate 48,6 l/min
- Overflow flow rate 42 l/min
- Thermal resistance 95 °C
- Odour trap 50 mm