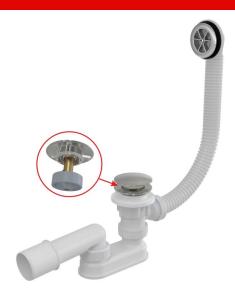

## Bath CLICK/CLACK waste and trap, metal

#### Features

- The length of the bathtub trap 57 cm
- Overflow flexi pipe
- Easy clean trap thanks to completely removable waste outlet
- Closing waste by CLICK/CLACK
- Bath waste and overflow system
- Wet odour trap with swivel elbow

### Scope of supply

- Waste outlet wrench 6/4"
- Assembly kit
- Chrome-plated metal plug
- Chrome-plated brass outlet Chrome-plated plastic overflow grid
- Waste and trap body with overflow
- Odour trap of polypropylene, thermally and chemically resistant, longitudinally