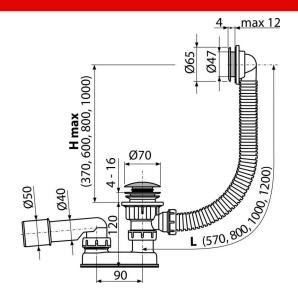

#### Features

- The length of the bathtub trap 80 cm
- Overflow flexi pipe
- Easy clean trap thanks to completely removable waste outlet
- Closing waste by CLICK/CLACK
- Bath waste and overflow system
- Wet odour trap with swivel elbow

### **Technical specifications**

- Resistance of odour trap against the pressure 588 Pa
- Flow rate 48,6 l/min
- Overflow flow rate 42 l/min
- Thermal resistance 95 °C
- Odour trap 50 mm