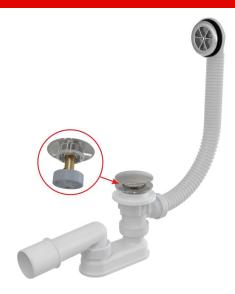

## Bath CLICK/CLACK waste and trap, metal

#### Features

- The length of the bathtub trap 80 cm
- Overflow flexi pipe
- Easy clean trap thanks to completely removable waste outlet
- Closing waste by CLICK/CLACK
- Bath waste and overflow system
- Wet odour trap with swivel elbow

### Scope of supply

- Waste outlet wrench 6/4"
- Assembly kit Chrome-plated metal plug
- Chrome-plated brass outlet
- Chrome-plated plastic overflow grid
- Waste and trap body with overflow
- Odour trap of polypropylene, thermally and chemically resistant, longitudinally welded