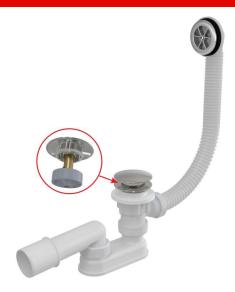

# A505CKM-100

Bath CLICK/CLACK waste and trap, metal

### Application

To drain the water from the bath to the waste For bathtubs with drain outlet Ø52 mm For standard size bathtubs

#### Features

- The length of the bathtub trap 100 cm
- Overflow flexi pipe
- Easy clean trap thanks to completely removable waste outlet
- Closing waste by CLICK/CLACK
- Bath waste and overflow system
- Wet odour trap with swivel elbow

## Scope of supply

- Waste outlet wrench 6/4"
- Assembly kitChrome-plated metal plug
- Chrome-plated brass outlet
- Chrome-plated brass outlet
  Chrome-plated plastic overflow grid
- Waste and trap body with overflow
- Waste and trap bodProfiled seal
- Odour trap of polypropylene, thermally and chemically resistant, longitudinally welded