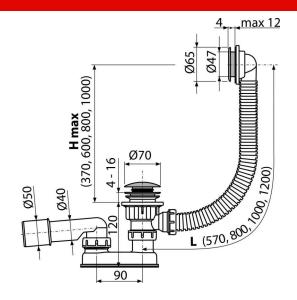

#### Features

- The length of the bathtub trap 100 cm
- Overflow flexi pipe
- Easy clean trap thanks to completely removable waste outlet
- Closing waste by CLICK/CLACK
- Bath waste and overflow system
- Wet odour trap with swivel elbow

## Technical specifications

- Resistance of odour trap against the pressure 588 Pa
- Flow rate 48,6 l/min
- Overflow flow rate 42 l/min
- Thermal resistance 95 °C
- Odour trap 50 mm