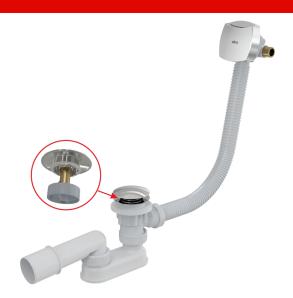

## Bath CLICK/CLACK waste and trap, overflow filler, for thick-walled bathtubs, chrome

## Application

For filling the bath by overflow To drain the water from the bath to the waste For thick-walled bathtubs

For bathtubs with drain outlet Ø52 mm

- Side G1/2" fitting for filling of pre-mixed water
- The length of the bathtub trap 57 cm
- Overflow flexi pipe
- Easy installation with three stainless steel screws
- Space-saving design in the bathtub only control knob visible
- Control shaft made of stainless steel
- Aerator Neoperl easy access and exchange
- Easy clean trap thanks to completely removable waste outlet
- Closing waste by CLICK/CLACK
- Bath overflow filler, waste and trap system
- Water does not flow down on the side of the bathtub and does not leave marks
- Wet odour trap with swivel elbow

## Scope of supply

- Assembly kit
- Chrome-plated metal plug Chrome-plated brass outlet
- Chrome-plated plastic control knob
- Waste and trap body with overflow
- Profiled seal
- Odour trap of polypropylene, thermally and chemically resistant, longitudinally welded