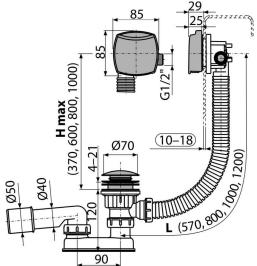

## Application

For filling the bath by overflow To drain the water from the bath to the waste For thick-walled bathtubs

For bathtubs with drain outlet Ø52 mm

- Side G1/2" fitting for filling of pre-mixed water
- The length of the bathtub trap 57 cm
- Overflow flexi pipe
- Easy installation with three stainless steel screws
- Space-saving design in the bathtub only control knob visible
- Control shaft made of stainless steel
- Aerator Neoperl easy access and exchange
- Easy clean trap thanks to completely removable waste outlet
- Closing waste by CLICK/CLACK
- Bath overflow filler, waste and trap system
- Water does not flow down on the side of the bathtub and does not leave marks
- Wet odour trap with swivel elbow

### Warranty 2/3 years \*

**Technical specifications** Resistance of odour trap against the pressure 588 Pa

EN 274

- Flow rate 48,6 l/min
- Overflow flow rate 33,6 l/min
- Thermal resistance 95 °C
- Odour trap 50 mm