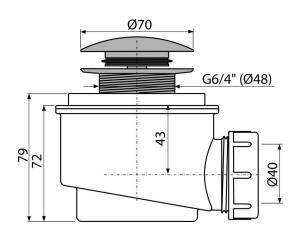

### Features

- Material: polypropylene, thermally and chemically resistant, longitudinally welded
- Waste can be connected using elbow A52
- Self-cleaning design of trap •
- Building height 79 mm
- . Easy clean CLICK/CLACK
- Closing waste by CLICK/CLACK •
- Scope of supply
- Waste outlet wrench 6/4"
- . Assembly kit
- Chrome-plated metal plug and outlet
- Waste and trap body

Technical specifications

Flow rate 48 l/min

- Thermal resistance 95 °C Odour trap 50 mm