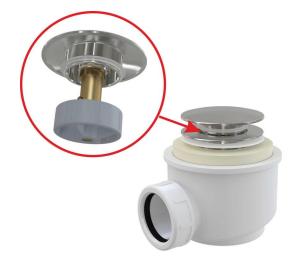

### Features

- Material: polypropylene, thermally and chemically resistant, longitudinally welded
- Waste can be connected using elbow A52
- Self-cleaning design of trap •
- Building height 79 mm
- . Easy clean CLICK/CLACK
- Closing waste by CLICK/CLACK •
- Scope of supply
- Waste outlet wrench 6/4"
- . Assembly kit
- Chrome-plated metal plug and outlet
- Waste and trap body